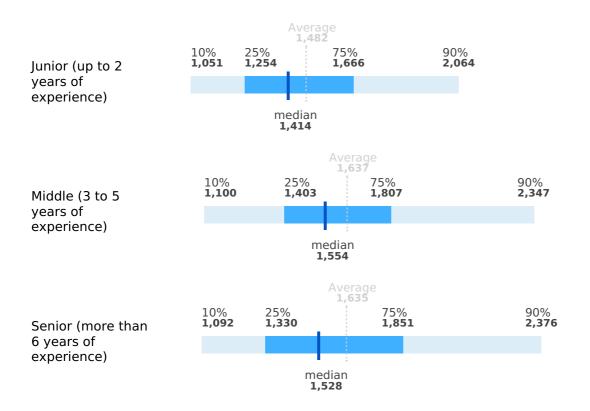

### Salaries by work experience

|                                                   | Average | 1st decile | 1st quartile | median | 3rd quartile | 9th decile |
|---------------------------------------------------|---------|------------|--------------|--------|--------------|------------|
| Junior (up<br>to 2 years<br>of<br>experience)     | 1,482   | 1,051      | 1,254        | 1,414  | 1,666        | 2,064      |
| Middle (3<br>to 5 years<br>of<br>experience)      | 1,637   | 1,100      | 1,403        | 1,554  | 1,807        | 2,347      |
| Senior<br>(more than<br>6 years of<br>experience) | 1,635   | 1,092      | 1,330        | 1,528  | 1,851        | 2,376      |