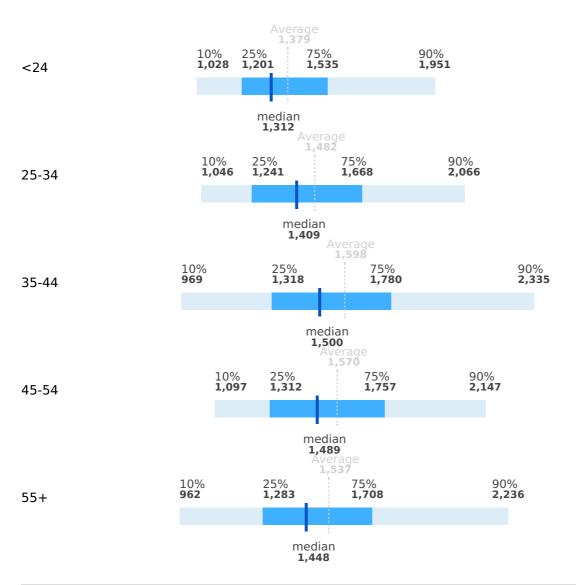

### Salaries by age group

|           | Average | 1st decile | 1st quartile | median | 3rd quartile | 9th decile |
|-----------|---------|------------|--------------|--------|--------------|------------|
| <24       | 1,379   | 1,028      | 1,201        | 1,312  | 1,535        | 1,951      |
| 25-<br>34 | 1,482   | 1,046      | 1,241        | 1,409  | 1,668        | 2,066      |
| 35-<br>44 | 1,598   | 969        | 1,318        | 1,500  | 1,780        | 2,335      |
| 45-<br>54 | 1,570   | 1,097      | 1,312        | 1,489  | 1,757        | 2,147      |
| 55+       | 1,537   | 962        | 1,283        | 1,448  | 1,708        | 2,236      |