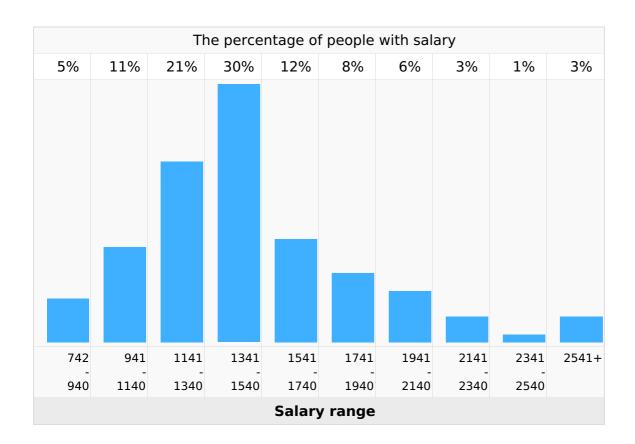

#### Salary range

Region: Bulgaria, Plovdiv District | Working experience: Junior (up to 2 years of experience)

#### The span of the salary

|                 | Average | 1st decile | 1st quartile | median | 3rd quartile | 9th decile |
|-----------------|---------|------------|--------------|--------|--------------|------------|
| Basic<br>salary | 1,370   | 981        | 1,164        | 1,304  | 1,532        | 1,889      |
| Total salary    | 1,482   | 1,051      | 1,254        | 1,414  | 1,666        | 2,064      |