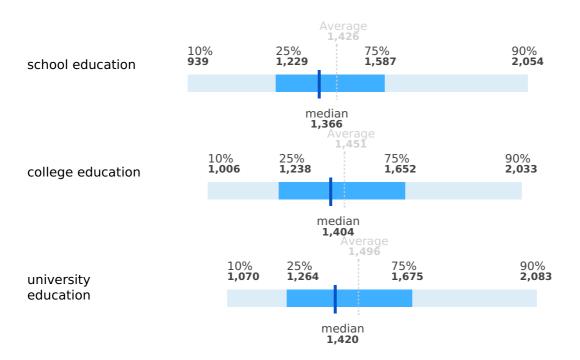

## Salaries by education

|                      | Average | 1st decile | 1st quartile | median | 3rd quartile | 9th decile |
|----------------------|---------|------------|--------------|--------|--------------|------------|
| school<br>education  | 1,426   | 939        | 1,229        | 1,366  | 1,587        | 2,054      |
| college<br>education | 1,451   | 1,006      | 1,238        | 1,404  | 1,652        | 2,033      |
| university education | 1,496   | 1,070      | 1,264        | 1,420  | 1,675        | 2,083      |