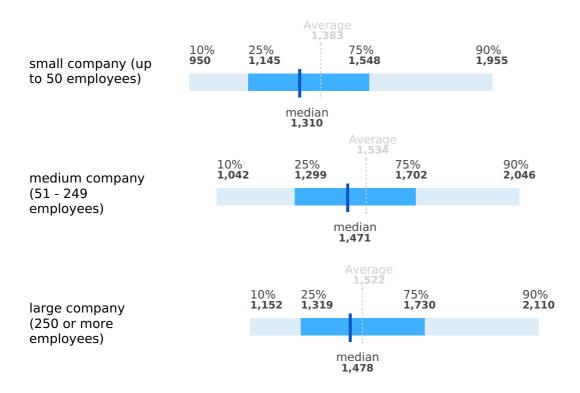

### Salaries by company size

|                                                   | Average | 1st decile | 1st quartile | median | 3rd quartile | 9th decile |
|---------------------------------------------------|---------|------------|--------------|--------|--------------|------------|
| small<br>company<br>(up to 50<br>employees)       | 1,383   | 950        | 1,145        | 1,310  | 1,548        | 1,955      |
| medium<br>company<br>(51 - 249<br>employees)      | 1,534   | 1,042      | 1,299        | 1,471  | 1,702        | 2,046      |
| large<br>company<br>(250 or<br>more<br>employees) | 1,522   | 1,152      | 1,319        | 1,478  | 1,730        | 2,110      |